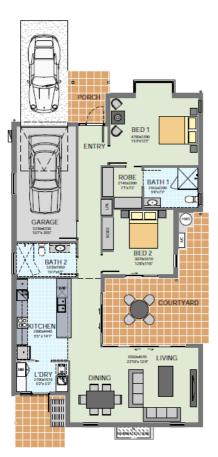

## **VILLA FOR SALE**

| WILLANDRA – VILLA 34<br>2 Bedroom |                      |
|-----------------------------------|----------------------|
| SALE PRICE:                       | \$680,000            |
| VILLA INTERNAL<br>AREA:           | 152 m2 / 1638 Sq.FT. |
| COURTYARD AREA:                   | 20 m2 / 217 Sq.FT.   |
| GARAGE AREA: (S)                  | 20 m2 / 217 Sq.FT.   |