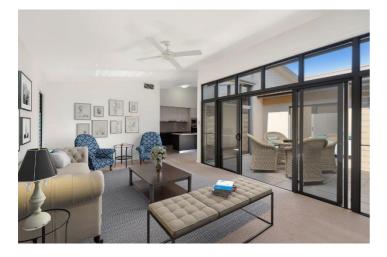

## **VILLA FOR SALE**

| WILLANDRA – VILLA 34<br>2 Bedroom |                      |
|-----------------------------------|----------------------|
| SALE PRICE:                       | \$680,000            |
| VILLA INTERNAL<br>AREA:           | 152 m2 / 1638 Sq.FT. |
| COURTYARD AREA:                   | 20 m2 / 217 Sq.FT.   |
| GARAGE AREA: (S)                  | 20 m2 / 217 Sq.FT.   |

## **Sales Jodie Halpin** Free Call: 1800 993 202

Air conditioning •

- Lock up garage
- Quality appliances
- Modern kitchen with stone benchtops •
- Large bathrooms •
- Manicured gardens •
- 24 hour emergency phone •
- Prompt maintenance service •
- Friendly staff •
- Level walking paths